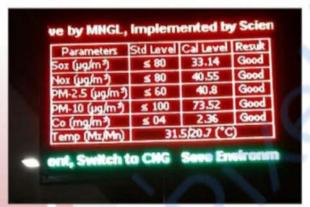

#### **NEW ITEMS**

Full Color LED Scrolling Display Board RGB with WiFi / USB

LED Scrolling Display Board with Wifi

LED Scrolling Display Board with USB

Running LED Clock Display

Hoarding LED Screens

Digital Video Led Van