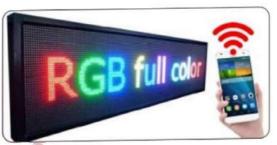

#### **NEW ITEMS**

Full Color LED Scrolling Display Board RGB with WiFi / USB

LED Scrolling Display Board with Wifi

LED Scrolling Display Board with USB

Running LED Clock Display

Hoarding LED Screens

Digital Video Led Van